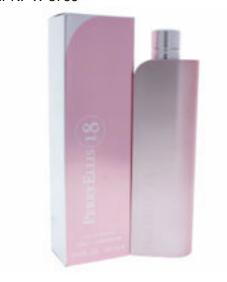

## Perry Ellis 18 by Perry Ellis EDP Spray for Women 3.4 oz

Product URL https://aromacraze.com/perry-ellis-18-by-perry-ellis-edp-spray-for-women-34-oz

Short Description: Introduced in the year 2006, by the design house of Perry Ellis. It is classified as feminine fragrance. This feminine scent posesses a blend of Floral fragrance. It is recommended for casual wear. For : Women all our fragrances are 100% originals by their original designers.