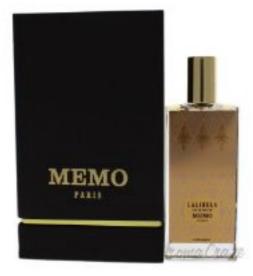

## Lalibela by Memo Paris for Women 2.53 oz EDP Spray

Product URL https://aromacraze.com/lalibela-by-memo-paris-for-women-253-oz

Short Description: Launched by the design house of Memo Paris in the year 2007. This chypre floral fragrance has a blend of peony, coconut, orchid, rose, patchouli, vanilla, jasmine, labdanum, tobacco leaf, precious woods, and incense.For: WomenAll our Products are 100% Original by their Original Designers and Brand.