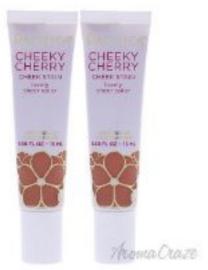

## Cheeky Cherry Cheek Stain Sweet Cherry by Pacifica for Women 0.50 oz Blush Pack of 2

Product URL https://aromacraze.com/cheeky-cherry-cheek-stain-sweet-cherry-by-pacifica-for-women-050-oz-2

Short Description: It is versatile liquid cheek stain that allows a sheer or buildable finish. It is infused with skin-loving naturals including sweet cherry, sappan bark extracts and vitamin e. It can be easily applied with your fingers.For: WomenAll our Makeup Products are 100% Original by their Original Designers and Brand.