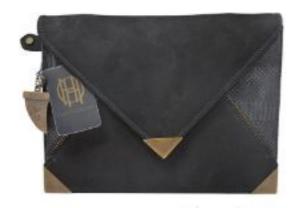

## Corinne Nubuck Snake Envelope Clutch Black by House of Harlow 1960 for Women 1 Pc Bag

Product URL https://aromacraze.com/corinne-nubuck-snake-envelope-clutch-black-by-house-of-harlow-1960-forwomen-1-pc

Short Description: This snake envelope clutch is a sophisticated oversized clutch with magnetic snap closure. It has one interior zippered pocket and two interior slide pockets. This clutch will accessorize your look perfectly. Suited to formal occassions.For: WomenAll our Products are 100% Original by their Original Designers and Brand.