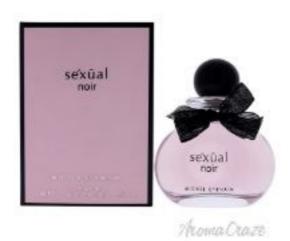

## Sexual Noir by Michel Germain for Women 2.5 oz EDP Spray

Product URL https://aromacraze.com/sexual-noir-by-michel-germain-for-women-25-oz

Short Description: Launched by the design house of Michel Germain in the year 2013. This floral fruity fragrance has a blend of mandarin orange, big strawberry lime, patchouli, orchid, sweet pea, jasmine, vetiver, amber, sandalwood, and vanilla notes.For: WomenAll our fragrances are 100% originals by their original designers.