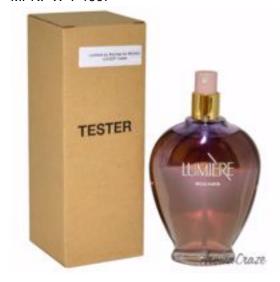

## Rochas Lumiere EDP Spray (Tester) for Women 3.4 oz

Product URL https://aromacraze.com/rochas-lumiere-women-perfum-spray-tester-34-oz

Short Description: Introduced by Rochas in 2000 LUMIERE is a refreshing flowery fragrance. This Perfume has a blend of crisp soft classic floral with green fruity top notes and low notes of sandalwood. It is recommended for romantic wear. For: Women all our fragrances are 100% originals by their original designers.