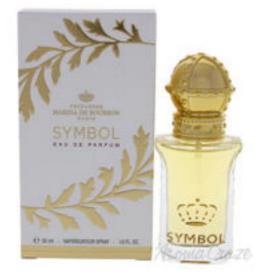

## Symbol by Princesse Marina de Bourbon for Women - 1 oz EDP Spray

Product URL https://aromacraze.com/symbol-by-princesse-marina-de-bourbon-3

Short Description: Launched by the design house of Princesse Marina de Bourbon in the year 2019. This floral fragrance has a blend of syringa, honeysuckle, tuberose, jasmine sambac, musk, iris and white woods. BRAND : Princesse Marina de Bourbon DESIGNER : Symbol For : Women All our Makeup Products are 100% Original by their Original Designers and Brand.