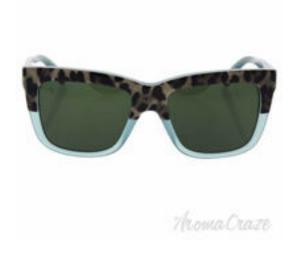

## Dolce and Gabbana DG 4262 2971/71 - Print Leo On Opal Green/Grey Green by Dolce and Gabbana for Women 54-18-140 mm Sunglasses

Product URL https://aromacraze.com/dolce-and-gabbana-dg-4262-297171-print-leo-on-opal-greengrey-green-by-dolce-and-gabbana-for-women

Short Description: DG 4262 2971/71 is a full rim frame for women which is made of plastic material. Features of sunglasses are print leo on opal green color frame with grey green gradient lens of a square shape. The logo of Dolce & Gabbana is displayed on the temple. BRAND: Dolce & Gabbana DG 4262 2971/71 - Print Leo On Opal Green/Grey Green DESIGNER: Dolce & Gabbana For: Women