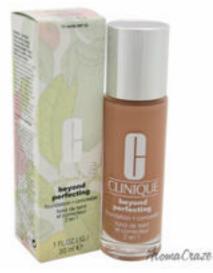

## Clinique Beyond Perfecting Foundation+Concealer #14 Vanilla(MF-G)-Dry Comb. To Comb. Oily for Women 1 oz

Product URL https://aromacraze.com/clinique-beyond-perfecting-foundationconcealer-14-vanillamf-g-dry-comb-to-comb-oily-1-oz

Short Description: A foundation-and-concealer in one for a natural, beyond perfected look that lasts all day. Lightweight, moisturizing makeup covers thoroughly without clogging pores. Skin breathes comfortably, colour stays true, even through sweat and humidity. BRAND: Beyond Perfecting Foundation+Concealer #14 Vanilla(MF-G)-Dry Comb. To Comb. Oily DESIGNER: Clinique For: Women All our Makeup Products are 100% Original by their Original Designers and Brand.